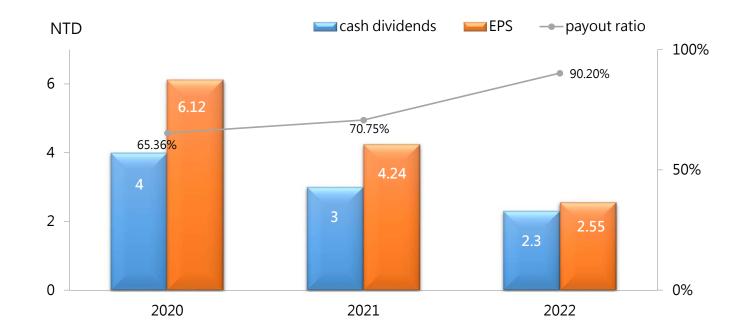

# Dividends

- 2022 cash dividends have been approved by the Board Meeting and will be presented for ratification at 2023 AGM.
- > We adopt steady dividend policy to distribute dividends to our shareholders.