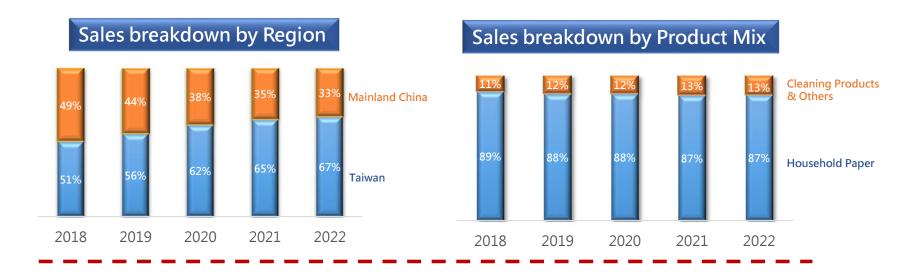

|  |  |  |

### Sales Breakdown and Margins







## 22023Q1 Financial Results

NTD thousand

|                                    | 2022Q1    |        | 2023Q1    |        | VOV    |
|------------------------------------|-----------|--------|-----------|--------|--------|
|                                    | amount    | %      | amount    | %      | YOY    |
| Sales                              | 2,441,619 | 100.0% | 2,489,525 | 100.0% | 2.0%   |
| Gross Profits                      | 650,222   | 26.6%  | 513,397   | 20.6%  | -21.0% |
| Expenses                           | 372,395   | 15.3%  | 367,920   | 14.8%  | -1.2%  |
| Operating Profits                  | 277,827   | 11.4%  | 145,477   | 5.8%   | -47.6% |
| Non-Operating Profits              | 11,116    | 0.5%   | 15,290    | 0.6%   | 37.5%  |
| Profits before tax