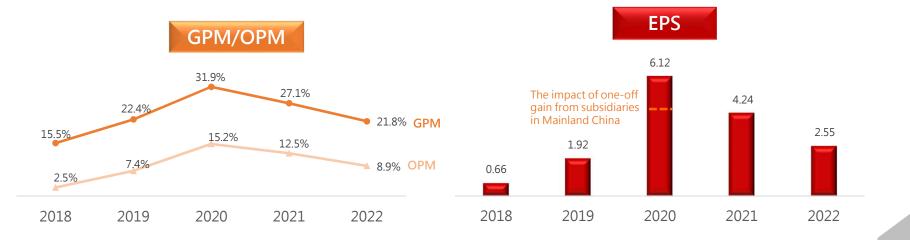

|  |  |  |

### Sales Breakdown and Margins







## 22023Q1 Financial Results

NTD thousand

|                                    | 2022Q1    |        | 2023Q1    |        | VOV    |
|------------------------------------|-----------|--------|-----------|--------|--------|
|                                    | amount    | %      | amount    | %      | YOY    |
| Sales                              | 2,441,619 | 100.0% | 2,489,525 | 100.0% | 2.0%   |
| Gross Profits                      | 650,222   | 26.6%  | 513,397   | 20.6%  | -21.0% |
| Expenses                           | 372,395   | 15.3%  | 367,920   | 14.8%  | -1.2%  |
| Operating Profits                  | 277,827   | 11.4%  | 145,477   | 5.8%   | -47.6% |
| Non-Operating Profits              | 11,116    | 0.5%   | 15,290    | 0.6%   | 37.5%  |
| Profits before tax