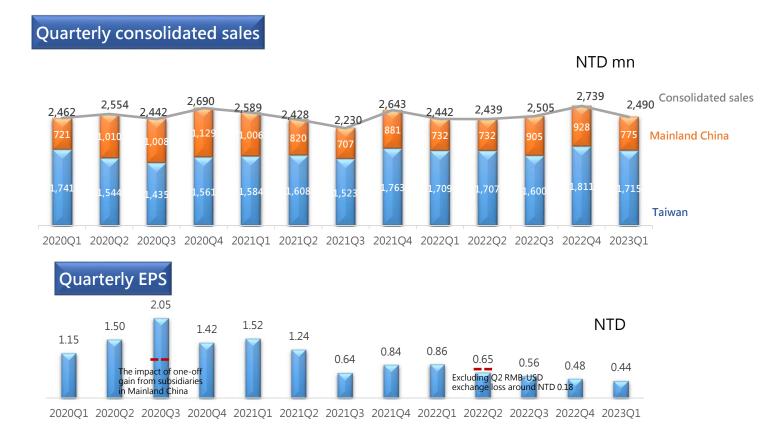

## 22023Q1 Financial Results

NTD thousand

|                                    | 2022Q1    |        | 2023Q1    |        | VOV    |
|------------------------------------|-----------|--------|-----------|--------|--------|
|                                    | amount    | %      | amount    | %      | YOY    |
| Sales                              | 2,441,619 | 100.0% | 2,489,525 | 100.0% | 2.0%   |
| Gross Profits                      | 650,222   | 26.6%  | 513,397   | 20.6%  | -21.0% |
| Expenses                           | 372,395   | 15.3%  | 367,920   | 14.8%  | -1.2%  |
| Operating Profits                  | 277,827   | 11.4%  | 145,477   | 5.8%   | -47.6% |
| Non-Operating Profits              | 11,116    | 0.5%   | 15,290    | 0.6%   | 37.5%  |
| Profits before tax                 | 288,943   | 11.8%  | 160,767   | 6.5%   | -44.4% |
| Net Profits                        | 229,412   | 9.4%   | 117,956   | 4.7%   | -48.6% |
| Net Profits attributable to owners | 228,418   | 9.4%   | 117,049   | 4.7%   | -48.8% |
| EPS(NTD)                           | 0.86      |        | 0.44      |        | -0.42  |

- > 2023Q1 consolidated sales increased due to promotion benefits.
- 2023Q1 net profits attributable to owners decreased due to the impact from raw materials and energy costs.

# **Quarterly Financial Results**

We will continue to optimize product mix and costs to improve our profitability by good cost of control with observation of international raw material cost trends.